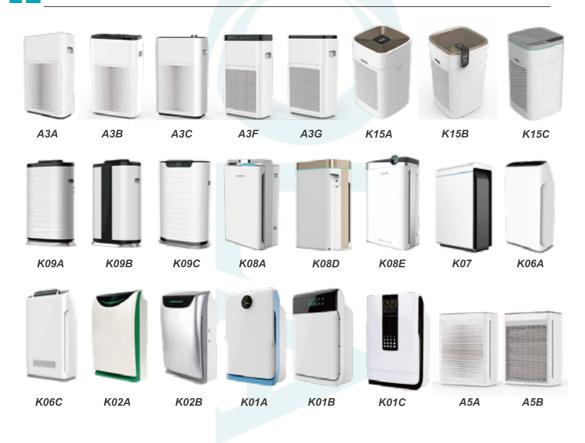

30L/h      |
| Raw Water Tank           | 6L            | Applicable Water Temperature | 4-38°C     |
| Product Size             | 475*240*430mm | Outer Casing Material        | ABS        |
| Rated Water Purification | 2000L         | Working Pressure             | 0.4~0.6MPA |
| Hot Water Capacity       | 18L/H (≥90°C) |                              |            |

# Water Purifier- W01/02/03/04









OLS-W01

OLS-W02

OLS-W03

OLS-W04





Hot Water or Cold Water Any As You Like

0

Heating & Cooling







• 7 Filters



- 1. High quality PP Cotton core filter
- 2. Activated carbon + KDF filter
- 3. Ion exchange resin filter
- 4. Natural mineral stone filter
- 5. Alkaline Stone Filter
- 6. Ultra filtration membrane filter
- 7. Granule Activated carbon filter

# Air Purifier Series







# Water Purifier Series



# Hydrogen Series



# Other products



### The World



# **OLANSI**

Health Life with Health Products!





# **OLANSI**

Born of love, bring it home.

**About Olansi** 

Health industry OEM/ODM expert