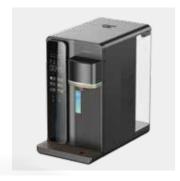

# Hydrogen RO Water Purifier- W19

### W19

### W19 Pro

| Product name           | Hydrogen RO water dispenser     | Hydrogen RO water dispenser           |
|------------------------|---------------------------------|---------------------------------------|
| Installs way           | Install-fess                    | Install-fess                          |
| Dimensions(mm)         | 460*240*432mm                   | 460*240*432mm                         |
| Product weight         | 10.6KG/12.3KG                   | 10.6KG/12.3KG                         |
| Hydrogen content       | 1300 ppb                        | 2500 ppb                              |
| Water Temperature      | Normal,Milk,Cold,Coffee,Tea,Hot | Normal, Milk, Honey, Coffee, Tea, Hot |
| Filter change reminder | Including.                      | Including.                            |
| Rated power            | 2200W                           | 2200W                                 |
| Water flow             | 30L/H                           | 30L/H                                 |
| Rated net water volume | 2000L                           | 2000L                                 |
| Original tank capacity | 6L                              | 6L                                    |
| Built-In Filters       | Built-In Filters                | Built-In Filters                      |
| Step1.                 | PAC composite filter            | PAC composite filter                  |
| Step2.                 | 200G large flux RO membrane     | 200G large flux RO membrane           |
| Step3.                 | Carbon Rod composite filter     | Carbon Rod composite filter           |
| Loading QTY            | 256/520/604 PCS                 | 256/520/604 PCS                       |