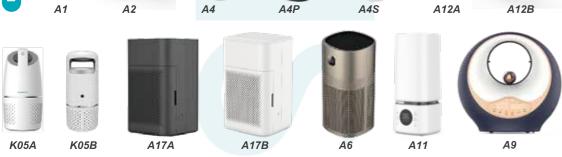

h      |
| Raw Water Tank           | 6L            | Applicable Water Temperature | 4-38°C     |
| Product Size             | 475*240*430mm | Outer Casing Material        | ABS        |
| Rated Water Purification | 2000L         | Working Pressure             | 0.4~0.6MPA |
| Hot Water Capacity       | 18L/H (≥90°C) |                              |            |

# Water Purifier- W01/02/03/04









OLS-W01

OLS-W02

OLS-W03

OLS-W04





Hot Water or Cold Water Any As You Like

0

Heating & Cooling







• 7 Filters



- 1. High quality PP Cotton core filter
- 2. Activated carbon + KDF filter
- 3. Ion exchange resin filter
- 4. Natural mineral stone filter
- 5. Alkaline Stone Filter
- 6. Ultra filtration membrane filter
- 7. Granule Activated carbon filter

# Air Purifier Series







# Water Purifier Series



# Hydrogen Series



# Other products



### The World



# **OLANSI**

Health Life with Health Products!





# **OLANSI**

Born of love, bring it home.

**About Olansi** 

Health industry OEM/ODM expert