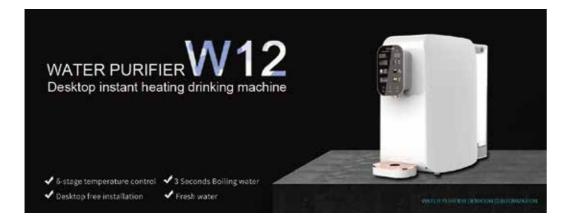

# Water Purifier- W12

Reverse Osmosis Technology

**Performance Index** 

| Rated Voltage                    | 220V~50Hz     | Hot Water Flow        | 18L/h(≥90°C) |
|----------------------------------|---------------|-----------------------|--------------|
| Rated Power                      | 2200W         | N.W                   | 7.3kg        |
| Raw Water Tank                   | 3L            | Waste Water Tank      | 1L           |
| Product Size                     | 450*200*387mm | Outer Casing Material | ABS          |
| Rated Water Purification         | 2000L         | Quota Frequency       | 50HZ         |
| Initial Water Purification Quota | 130ml/min     |                       |              |