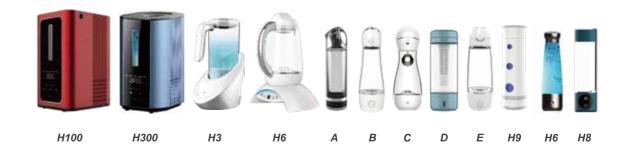

| Applicable Water Temperature | 4-38°C     |
| Product Size             | 475*240*430mm | Outer Casing Material        | ABS        |
| Rated Water Purification | 2000L         | Working Pressure             | 0.4~0.6MPA |
| Hot Water Capacity       | 18L/H (≥90°C) |                              |            |

# Water Purifier- W01/02/03/04









OLS-W01

OLS-W02

OLS-W03

OLS-W04





Hot Water or Cold Water Any As You Like

0

Heating & Cooling







• 7 Filters



- 1. High quality PP Cotton core filter
- 2. Activated carbon + KDF filter
- 3. Ion exchange resin filter
- 4. Natural mineral stone filter
- 5. Alkaline Stone Filter
- 6. Ultra filtration membrane filter
- 7. Granule Activated carbon filter

# Air Purifier Series







# Water Purifier Series



# Hydrogen Series



# Other products



### The World



# **OLANSI**

Health Life with Health Products!





# **OLANSI**

Born of love, bring it home.

**About Olansi** 

Health industry OEM/ODM expert