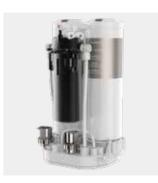

Reverse Osmosis Technology

\*Remove Heavy Metal

No tools required, replace yourself. The filter can be recommended to be replaced with a gentle twist, without the need for a professional master to come to the door.

Quick connection to the filter core structure design

# **Performance Index**

| Rated power  | < 60W                                                                                                                    | Water Flow      | 1.0L/min        |  |
|--------------|--------------------------------------------------------------------------------------------------------------------------|-----------------|-----------------|--|
| Rated Power  | 85W                                                                                                                      | Rated net water | 6000L           |  |
| Filter       | PAC-RO-AC                                                                                                                | Purified Water  | Direct Drinking |  |
| Product Size | 245x245x380mm                                                                                                            |                 |                 |  |
|              | Polypropylene folding PP cotton + carbon rod + post-carbon rod RO reverse osmotic membrane Mineral filter core(optional) |                 |                 |  |