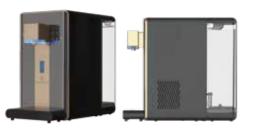

# Hydrogen RO Water Purifier-W20

Reverse Osmosis Technology

\*Electrolysis Hydrogen Water

# **Performance Index**

| Rated Voltage            | 220V~50Hz     | Waste water tank capacity    | 2.5L       |
|--------------------------|---------------|------------------------------|------------|
| Rated Power              | 2100W         | Water discharge              | 30L/h      |
| Raw Water Tank           | 6L            | Applicable Water Temperature | 4-38°C     |
| Product Size             | 460*240*432mm | Outer Casing Material        | ABS        |
| Rated Water Purification | 2000L         | Working Pressure             | 0.4~0.6MPA |
| Hot Water Capacity       | 18L/H (≥90°C) |                              |            |