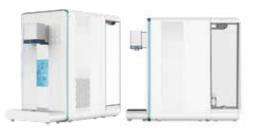

# **Performance Index**

| Rated power  | < 60W                                                                                                                    | Water Flow      | 1.0L/min        |  |
|--------------|--------------------------------------------------------------------------------------------------------------------------|-----------------|-----------------|--|
| Rated Power  | 85W                                                                                                                      | Rated net water | 6000L           |  |
| Filter       | PAC-RO-AC                                                                                                                | Purified Water  | Direct Drinking |  |
| Product Size | 245x245x380mm                                                                                                            |                 |                 |  |
|              | Polypropylene folding PP cotton + carbon rod + post-carbon rod RO reverse osmotic membrane Mineral filter core(optional) |                 |                 |  |

# Water Purifier- W12

Reverse Osmosis Technology

**Performance Index** 

| Rated Voltage                    | 220V~50Hz     | Hot Water Flow        | 18L/h(≥90°C) |
|----------------------------------|---------------|-----------------------|--------------|
| Rated Power                      | 2200W         | N.W                   | 7.3kg        |
| Raw Water Tank                   | 3L            | Waste Water Tank      | 1L           |
| Product Size                     | 450*200*387mm | Outer Casing Material | ABS          |
| Rated Water Purification         | 2000L         | Quota Frequency       | 50HZ         |
| Initial Water Purification Quota | 130ml/min     |                       |              |