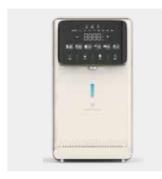

# Hydrogen RO Water Purifier-W25

Reverse Osmosis Technology

\*Electrolysis Hydrogen Water

# **Performance Index**

| Rated Voltage            | 220V~50Hz     | Waste water tank capacity    | 2.5L       |
|--------------------------|---------------|------------------------------|------------|
| Rated Power              | 2200W         | Water discharge              | 30L/h      |
| Raw Water Tank           | 6L            | Applicable Water Temperature | 4-38°C     |
| Product Size             | 475*240*430mm | Outer Casing Material        | ABS        |
| Rated Water Purification | 2000L         | Working Pressure             | 0.4~0.6MPA |
| Hot Water Capacity       | 18L/H (≥90°C) |                              |            |