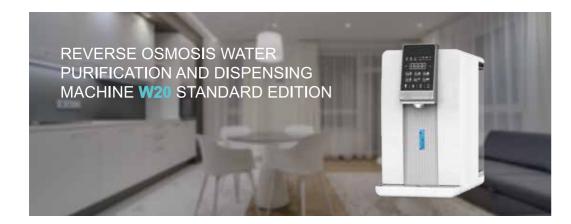

# **Performance Index**

| Rated power  | < 60W                                                                                                                    | Water Flow      | 1.0L/min        |  |
|--------------|--------------------------------------------------------------------------------------------------------------------------|-----------------|-----------------|--|
| Rated Power  | 85W                                                                                                                      | Rated net water | 6000L           |  |
| Filter       | PAC-RO-AC                                                                                                                | Purified Water  | Direct Drinking |  |
| Product Size | 245x245x380mm                                                                                                            |                 |                 |  |
|              | Polypropylene folding PP cotton + carbon rod + post-carbon rod RO reverse osmotic membrane Mineral filter core(optional) |                 |                 |  |