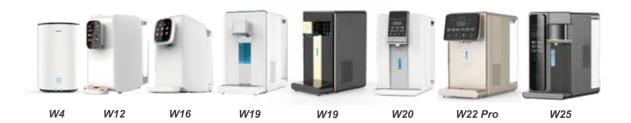

| 6L            | Applicable Water Temperature | 4-38°C     |
| Product Size             | 475*240*430mm | Outer Casing Material        | ABS        |
| Rated Water Purification | 2000L         | Working Pressure             | 0.4~0.6MPA |
| Hot Water Capacity       | 18L/H (≥90°C) |                              |            |

# Water Purifier- W01/02/03/04









OLS-W01

OLS-W02

OLS-W03

OLS-W04





Hot Water or Cold Water Any As You Like

0

Heating & Cooling







• 7 Filters



- 1. High quality PP Cotton core filter
- 2. Activated carbon + KDF filter
- 3. Ion exchange resin filter
- 4. Natural mineral stone filter
- 5. Alkaline Stone Filter
- 6. Ultra filtration membrane filter
- 7. Granule Activated carbon filter

# Air Purifier Series







# Water Purifier Series



# Hydrogen Series



# Other products



### The World



# **OLANSI**

Health Life with Health Products!





# **OLANSI**

Born of love, bring it home.

**About Olansi** 

Health industry OEM/ODM expert