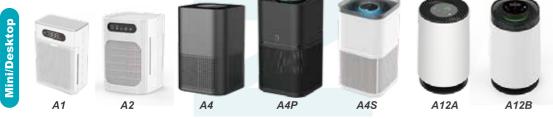

L/h      |
| Raw Water Tank           | 6L            | Applicable Water Temperature | 4-38°C     |
| Product Size             | 475*240*430mm | Outer Casing Material        | ABS        |
| Rated Water Purification | 2000L         | Working Pressure             | 0.4~0.6MPA |
| Hot Water Capacity       | 18L/H (≥90°C) |                              |            |

# Water Purifier- W01/02/03/04









OLS-W01

OLS-W02

OLS-W03

OLS-W04





Hot Water or Cold Water Any As You Like

0

Heating & Cooling







• 7 Filters



- 1. High quality PP Cotton core filter
- 2. Activated carbon + KDF filter
- 3. Ion exchange resin filter
- 4. Natural mineral stone filter
- 5. Alkaline Stone Filter
- 6. Ultra filtration membrane filter
- 7. Granule Activated carbon filter

# Air Purifier Series







# Water Purifier Series



# Hydrogen Series



# Other products



### The World



# **OLANSI**

Health Life with Health Products!





# **OLANSI**

Born of love, bring it home.

**About Olansi** 

Health industry OEM/ODM expert