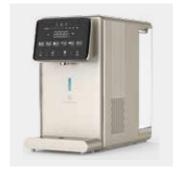

# Hydrogen RO Water Purifier- W19

### W19

### W19 Pro

| Product name           | Hydrogen RO water dispenser     | Hydrogen RO water dispenser           |
|------------------------|---------------------------------|---------------------------------------|
| Installs way           | Install-fess                    | Install-fess                          |
| Dimensions(mm)         | 460*240*432mm                   | 460*240*432mm                         |
| Product weight         | 10.6KG/12.3KG                   | 10.6KG/12.3KG                         |
| Hydrogen content       | 1300 ppb                        | 2500 ppb                              |
| Water Temperature      | Normal,Milk,Cold,Coffee,Tea,Hot | Normal, Milk, Honey, Coffee, Tea, Hot |
| Filter change reminder | Including.                      | Including.                            |
| Rated power            | 2200W                           | 2200W                                 |
| Water flow             | 30L/H                           | 30L/H                                 |
| Rated net water volume | 2000L                           | 2000L                                 |
| Original tank capacity | 6L                              | 6L                                    |
| Built-In Filters       | Built-In Filters                | Built-In Filters                      |
| Step1.                 | PAC composite filter            | PAC composite filter                  |
| Step2.                 | 200G large flux RO membrane     | 200G large flux RO membrane           |
| Step3.                 | Carbon Rod composite filter     | Carbon Rod composite filter           |
| Loading QTY            | 256/520/604 PCS                 | 256/520/604 PCS                       |