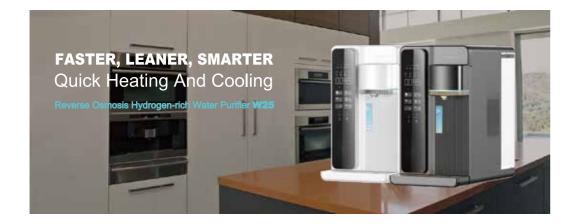

# Hydrogen RO Water Purifier-W25

Reverse Osmosis Technology

\*Electrolysis Hydrogen Water

# **Performance Index**

| Rated Voltage            | 220V~50Hz     | Waste water tank capacity    | 2.5L       |
|--------------------------|---------------|------------------------------|------------|
| Rated Power              | 2200W         | Water discharge              | 30L/h      |
| Raw Water Tank           | 6L            | Applicable Water Temperature | 4-38°C     |
| Product Size             | 475*240*430mm | Outer Casing Material        | ABS        |
| Rated Water Purification | 2000L         | Working Pressure             | 0.4~0.6MPA |
| Hot Water Capacity       | 18L/H (≥90°C) |                              |            |