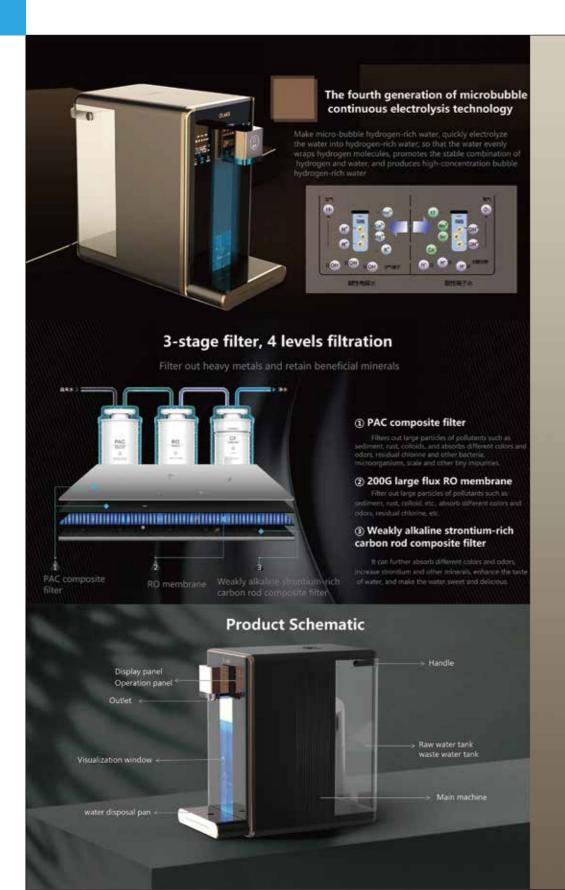

Reverse Osmosis Technology

\*Remove Heavy Metal

No tools required, replace yourself. The filter can be recommended to be replaced with a gentle twist, without the need for a professional master to come to the door.

Quick connection to the filter core structure design