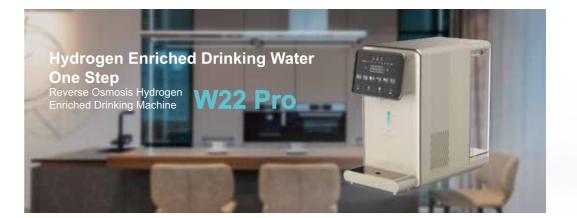

# Hydrogen RO Water Purifier-W22 Pro

### **Performance Index**

| Rated net water              | 2000L                                                                                                                            | Power consumption             | 0.1kw-h/24h   |
|------------------------------|----------------------------------------------------------------------------------------------------------------------------------|-------------------------------|---------------|
| Water production flow        | 30L/h                                                                                                                            | Original water tank capacity  | 6L            |
| Nominal voltage/frequency    | 220V~/50Hz                                                                                                                       | Waste water tank capacity     | 2.5L          |
| Applicable water temperature | 4-38 °C                                                                                                                          | Rated power                   | 2200w         |
| Applicable water source      | Municipal tap water                                                                                                              | Hot water production capacity | 18L/H(≥90°C)  |
| N.W                          | 10.7kg                                                                                                                           | Working pressure              | 0.4~0.6MPa    |
| Housing material             | ABS                                                                                                                              | Product size                  | 475x240x430mm |
| Cartridge                    | Step1.PAC composite cartridge Step2.200G reverse osmosis membrane cartridge Step3.Natural trace mineralised carbon rod cartridge |                               |               |