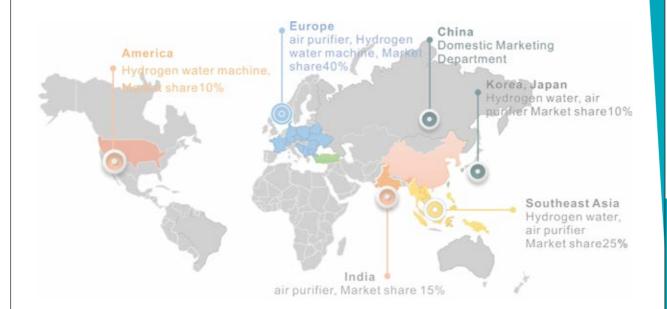

4-38°C     |
| Product Size             | 475*240*430mm | Outer Casing Material        | ABS        |
| Rated Water Purification | 2000L         | Working Pressure             | 0.4~0.6MPA |
| Hot Water Capacity       | 18L/H (≥90°C) |                              |            |

# Water Purifier- W01/02/03/04









OLS-W01

OLS-W02

OLS-W03

OLS-W04





Hot Water or Cold Water Any As You Like

0

Heating & Cooling







• 7 Filters



- 1. High quality PP Cotton core filter
- 2. Activated carbon + KDF filter
- 3. Ion exchange resin filter
- 4. Natural mineral stone filter
- 5. Alkaline Stone Filter
- 6. Ultra filtration membrane filter
- 7. Granule Activated carbon filter

# Air Purifier Series







# Water Purifier Series



# Hydrogen Series



# Other products



### The World



# **OLANSI**

Health Life with Health Products!





# **OLANSI**

Born of love, bring it home.

**About Olansi** 

Health industry OEM/ODM expert