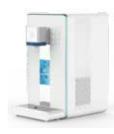

Reverse Osmosis Technology

\*Remove Heavy Metal

No tools required, replace yourself. The filter can be recommended to be replaced with a gentle twist, without the need for a professional master to come to the door.

Quick connection to the filter core structure design