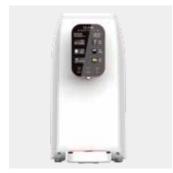

# Water Purifier- W12

Reverse Osmosis Technology

**Performance Index** 

| Rated Voltage                    | 220V~50Hz     | Hot Water Flow        | 18L/h(≥90°C) |
|----------------------------------|---------------|-----------------------|--------------|
| Rated Power                      | 2200W         | N.W                   | 7.3kg        |
| Raw Water Tank                   | 3L            | Waste Water Tank      | 1L           |
| Product Size                     | 450*200*387mm | Outer Casing Material | ABS          |
| Rated Water Purification         | 2000L         | Quota Frequency       | 50HZ         |
| Initial Water Purification Quota | 130ml/min     |                       |              |

# Water Purifier- W16

Hot Water Any As You Like