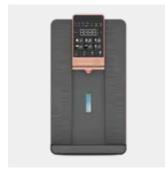

# Hydrogen RO Water Purifier-W22 Pro

### **Performance Index**

| Rated net water              | 2000L                                                                                                                            | Power consumption             | 0.1kw-h/24h   |
|------------------------------|----------------------------------------------------------------------------------------------------------------------------------|-------------------------------|---------------|
| Water production flow        | 30L/h                                                                                                                            | Original water tank capacity  | 6L            |
| Nominal voltage/frequency    | 220V~/50Hz                                                                                                                       | Waste water tank capacity     | 2.5L          |
| Applicable water temperature | 4-38 °C                                                                                                                          | Rated power                   | 2200w         |
| Applicable water source      | Municipal tap water                                                                                                              | Hot water production capacity | 18L/H(≥90°C)  |
| N.W                          | 10.7kg                                                                                                                           | Working pressure              | 0.4~0.6MPa    |
| Housing material             | ABS                                                                                                                              | Product size                  | 475x240x430mm |
| Cartridge                    | Step1.PAC composite cartridge Step2.200G reverse osmosis membrane cartridge Step3.Natural trace mineralised carbon rod cartridge |                               |               |