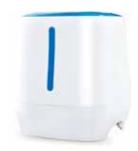

# Hydrogen RO Water Purifier-W20

Reverse Osmosis Technology

\*Electrolysis Hydrogen Water

# **Performance Index**

| Rated Voltage            | 220V~50Hz     | Waste water tank capacity    | 2.5L       |
|--------------------------|---------------|------------------------------|------------|
| Rated Power              | 2100W         | Water discharge              | 30L/h      |
| Raw Water Tank           | 6L            | Applicable Water Temperature | 4-38°C     |
| Product Size             | 460*240*432mm | Outer Casing Material        | ABS        |
| Rated Water Purification | 2000L         | Working Pressure             | 0.4~0.6MPA |
| Hot Water Capacity       | 18L/H (≥90°C) |                              |            |