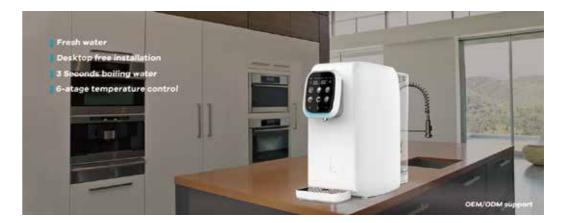

# Water Purifier- W12

Reverse Osmosis Technology

**Performance Index** 

| Rated Voltage                    | 220V~50Hz     | Hot Water Flow        | 18L/h(≥90°C) |
|----------------------------------|---------------|-----------------------|--------------|
| Rated Power                      | 2200W         | N.W                   | 7.3kg        |
| Raw Water Tank                   | 3L            | Waste Water Tank      | 1L           |
| Product Size                     | 450*200*387mm | Outer Casing Material | ABS          |
| Rated Water Purification         | 2000L         | Quota Frequency       | 50HZ         |
| Initial Water Purification Quota | 130ml/min     |                       |              |

# Water Purifier- W16

Hot Water Any As You Like