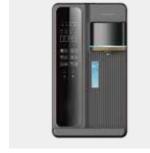

# Water Purifier- W12

Reverse Osmosis Technology

**Performance Index** 

| Rated Voltage                    | 220V~50Hz     | Hot Water Flow        | 18L/h(≥90°C) |
|----------------------------------|---------------|-----------------------|--------------|
| Rated Power                      | 2200W         | N.W                   | 7.3kg        |
| Raw Water Tank                   | 3L            | Waste Water Tank      | 1L           |
| Product Size                     | 450*200*387mm | Outer Casing Material | ABS          |
| Rated Water Purification         | 2000L         | Quota Frequency       | 50HZ         |
| Initial Water Purification Quota | 130ml/min     |                       |              |

# Water Purifier- W16

Hot Water Any As You Like

# **Performance Index**

| Rated Voltage            | 220V~50Hz     | Health Water Flow                | 7.8L/h     |
|--------------------------|---------------|----------------------------------|------------|
| Rated Power              | 2200W         | N.W                              | 7.3kg      |
| Raw Water Tank           | 3L            | Applicable Water Temperature     | 4-38°C     |
| Product Size             | 450*200*387mm | Outer Casing Material            | ABS        |
| Rated Water Purification | 2000L         | Initial Water Purification Quota | 130ml/min  |
| Hot Water Capacity       | 18L/H (≥90°C) | Working Pressure                 | 0.4~0.6MPA |